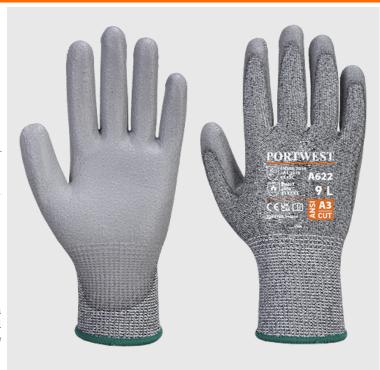

# A622 - MR Cut PU Palm Glove

Collection: Cut Resistant

Range: Gloves

Materials: HPPE, Elastane, Glass Fibre, Elastic, Polyester

Inner Pack: 12 Outer Carton: 144

## **Product information**

Level C cut resistant glove for protection against cuts and sharp objects. Seamless liner for added comfort and dexterity. EN407 contact heat level 1 provides short term protection against temperatures up to  $100\,^{\circ}\text{C}$ 

## **Standards**

EN ISO 21420: 2020 Dexterity 5 EN 388: 2016 + A1: 2018 - (4X43C) EN 407: 2020 (X1XXXX) ANSI/ISEA 105: 2016 CUT Level (A3)

## **Features**

- Level C cut resistance
- $\bullet$  13 gauge liner for a perfect fit
- Smooth PU coating for increased abrasion resistance
- Palm dipped to increase dexterity and ventilation
- Breathable seamless liner
- Medium risk cut protection
- CE certified
- Retail tag which aids presentation for retail sales
- ANSI cut level A3
- Superb abrasion and tear resistance